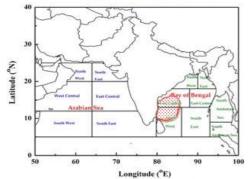

# **Fishermen Warning for North Indian Ocean**

INDIA METEOROLOGICAL DEPARTMENT FISHERMAN WARNING FOR BAY OF BENGAL AND ARABIAN SEA

DAY-3-: 06.03.2022/0600 UTC TO 07.03.2022/0600 UTC