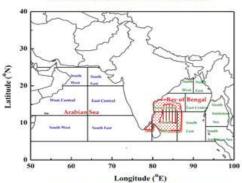

# **Fishermen Warning for North Indian Ocean**

INDIA METEOROLOGICAL DEPARTMENT FISHERMAN WARNING FOR BAY OF BENGAL AND ARABIAN SEA

DAY-3-: 06.03.2022/0600 UTC TO 07.03.2022/0600 UTC