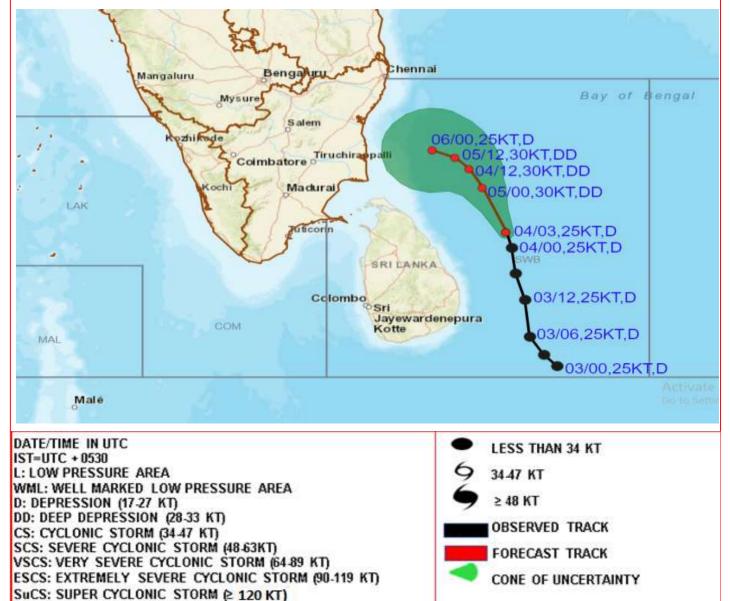

FORECAST TRACK AND INTENSITY ARE GIVEN IN THE FOLLOWING TABLE:

| DATE/TIME(UTC) | POSITION<br>(LAT. <sup>0</sup> N/<br>LONG. <sup>0</sup> E) | MAXIMUM SUSTAINED<br>SURFACE<br>WIND SPEED (KMPH) | CATEGORY OF CYCLONIC<br>DISTURBANCE |
|----------------|------------------------------------------------------------|---------------------------------------------------|-------------------------------------|
| 04.03.22/0300  | 8.9/82.9                                                   | 45-55 gusting to 65                               | Depression                          |
| 04.03.22/1200  | 10.1/82.4                                                  | 50-60 gusting to 70                               | Deep Depression                     |
| 05.03.22/0000  | 10.6/82.1                                                  | 50-60 gusting to 70                               | Deep Depression                     |
| 05.03.22/1200  | 10.9/81.8                                                  | 50-60 gusting to 70                               | Deep Depression                     |
| 06.03.22/0530  | 11.1/81.3                                                  | 40-50 gusting to 60                               | Depression                          |

### OBSERVED AND FORECAST TRACK ALONGWITH CONE OF UNCERTAINTY OF DEPRESSION OVER SOUTHWEST BAY OF BENGAL BASED ON 0300 UTC OF 4<sup>th</sup> MARCH, 2022

| STATIONS     | DISTANCE (KM) AND DIRECTION FROM STATIONS |                   |                   |  |
|--------------|-------------------------------------------|-------------------|-------------------|--|
| STATIONS     | 04.03.22/0830 IST                         | 05.03.22/0530 IST | 06.03.22/0530 IST |  |
| TRINCOMALEE  | 185, E                                    | 243, NNE          | 280, N            |  |
| NAGAPATTINAM | 398, SE                                   | 252, E            | 168, ENE          |  |
| PUDUCHERRY   | 480, SE                                   | 292, ESE          | 188, ESE          |  |
| CHENNAI      | 535, SSE                                  | 329, SSE          | 236, SSE          |  |