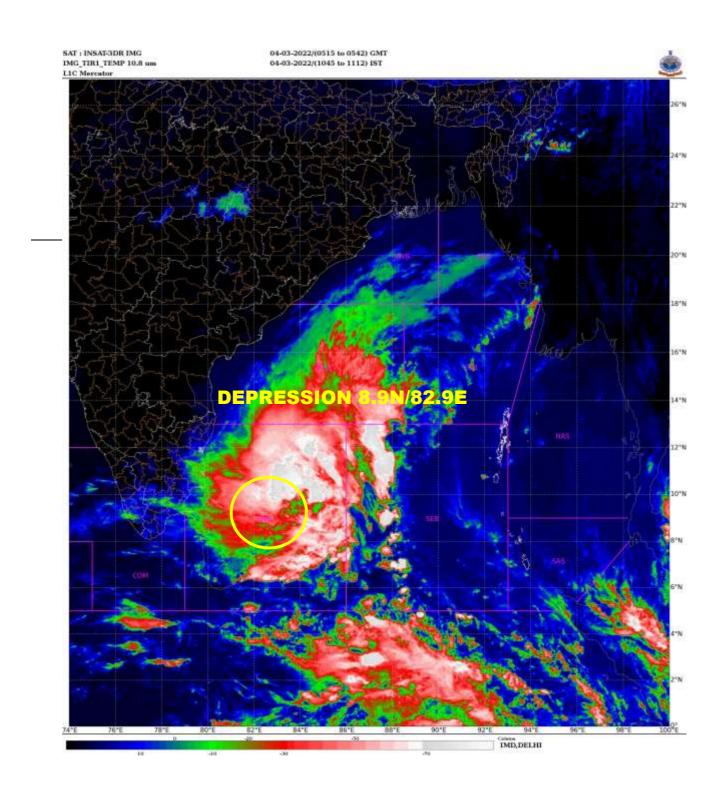

#### DEPRESSION OVER SOUTHWEST BAY OF BENGAL

THE DEPRESSION OVER SOUTHWEST BAY OF BENGAL MOVED NORTH-NORTHWESTWARDS WITH A SPEED OF ABOUT 15 KMPH DURING LAST 06 HOURS AND LAY CENTERED AT 0300 UTC OF TODAY, THE 4<sup>TH</sup> MARCH 2022, OVER THE SAME REGION NEAR LATITUDE 8.9°N AND LONGITUDE 82.9°E, ABOUT 180 KM EAST OF TRINCOMALEE (43418), 390 KM SOUTHEAST OF NAGAPPATTINAM (43347), 470 KM SOUTHEAST OF PUDUCHERRY (43331) AND ABOUT 530 KM SOUTH-SOUTHEAST OF CHENNAI (43279).

THE INTENSITY OF THE SYSTEM IS T1.5. ASSOCIATED BROKEN LOW/MED CLOUDS WITH EMBEDDED INTENSE TO VERY INTENSE CONVECTION LAY OVER AREA BET LAT 6.5° N & 15.0° N AND LONG 80°E TO 88.5°E & SRILANKA. MINIMUM CLOUD TOP TEMPERATURE IS MINUS 82 DEG C.

THE ESTIMATED MAXIMUM SUSTAINED WIND SPEED IS 25 KNOTS GUSTING TO 35 KNOTS. THE SEA CONDITION IS ROUGH TO VERY ROUGH OVER SOUTHWEST BAY OF BENGAL & ADJOINING EQUATORIAL INDIAN OCEAN. THE ESTIMATED CENTRAL PRESSURE IS 1004 HPA.