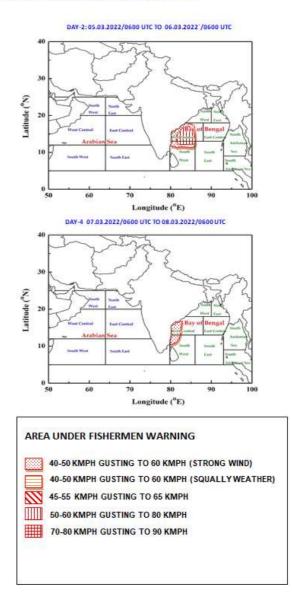

# **Fishermen Warning for North Indian Ocean**

INDIA METEOROLOGICAL DEPARTMENT FISHERMAN WARNING FOR BAY OF BENGAL AND ARABIAN SEA

DAY-3-: 06.03.2022/0600 UTC TO 07.03.2022/0600 UTC